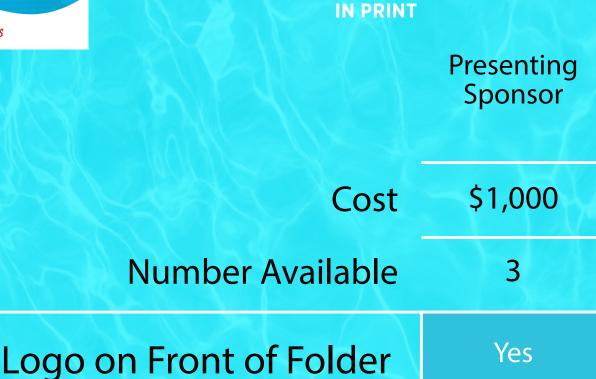

|                                           | Presenting<br>Sponsor | Print<br>Sponsor | Back<br>Cover<br>Ad | Full Page<br>Ad                    | Interior<br>Business<br>Card Ad | Realtor<br>Spot-<br>light |
|-------------------------------------------|-----------------------|------------------|---------------------|------------------------------------|---------------------------------|---------------------------|
| Cost                                      | \$1,500               | \$1,000          | \$1,200             | \$1,000                            | \$400                           | \$100                     |
| Number Available                          | 1                     | 1                | 1                   | 10                                 | 8                               | 20                        |
| Logo on Front Cover                       | Yes                   | Yes              |                     |                                    |                                 |                           |
| Full Page Ad                              | Yes                   |                  | Yes                 | Yes                                |                                 |                           |
| Prime Ad Location                         |                       |                  | Yes                 |                                    |                                 |                           |
| Business Card Ad                          |                       |                  |                     | $\left\langle \cdot \right\rangle$ | Yes                             |                           |
| Headshot, Name, Company,<br>& Description |                       |                  |                     |                                    |                                 | Yes                       |